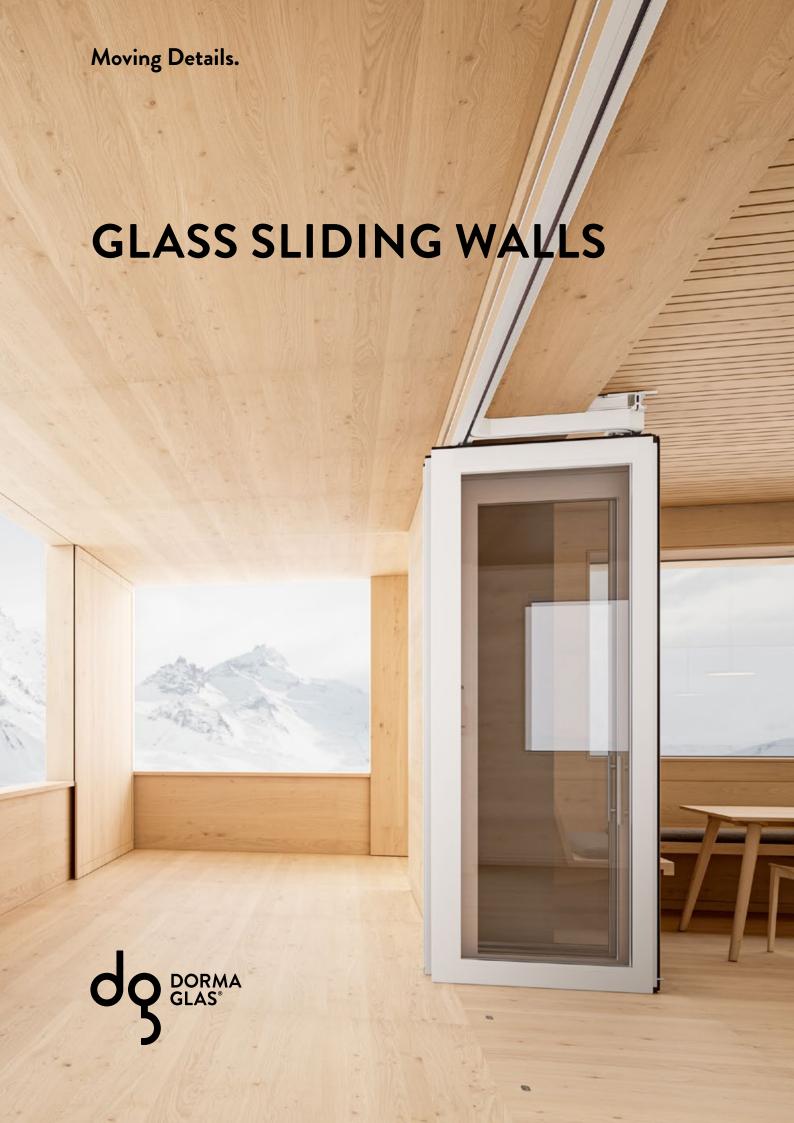

Moving Details.

# Moving solutions. Living spaces with glass.

With our passion for the material glass we create something really big from something small. Pure dynamics develop from perfectly coordinated, technically precise glass fittings.

Because it is the small elements with a big effect that make the movement of glass between rooms possible in the first place.

That is our self-conception. And we are committed to this with all our knowledge of the possibilities of glass in moving solutions.