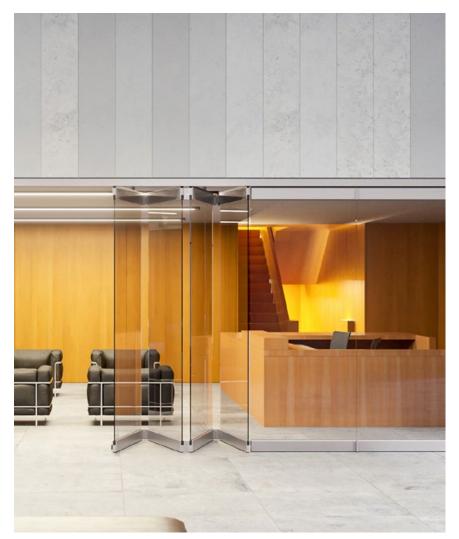

# Glass sliding walls

Our horizontal sliding wall and folding wall systems keep design scope open. When fully opened on request, the separation between inside and outside disappears.

Glass sliding wall systems leave room for creativity. Location, scope of application and desired indoor climate will determine the individual context for the individual project. The generous transparency reduces the visual separation between the interior and the exterior; a special advantage for shop fronts. And, if needed, the sliding panels make room for barrier-free openness.

#### HSW EASY Safe

The HSW EASY Safe glass sliding wall stands for high transparency and safety in use.

# Single Elements with free lateral glass edges

High transparency and safety in use. Whether in straight, angled or curved design – HSW EASY Safe adapts to individual requirements and is suitable for modernisations as well as new buildings. Upper and lower door rails provide stability and incorporate the functional components. Integrated single-action or double-action sliding panels provide access at the desired location.