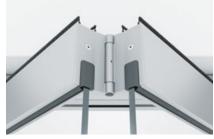

## **FSW EASY Safe**

## Compact foldable

Transparent, compact and space-saving: the glass folding wall FSW EASY Safe is ideal for linear installations. Its simple and space-saving folding technology does not require a separate parking structure. By linking up to six panels the glass fronts can be extended as desired – for generous transparency. Similar in appearance with top and bottom door rails, this folding sliding wall is a suitable alternative to the HSW EASY Safe.