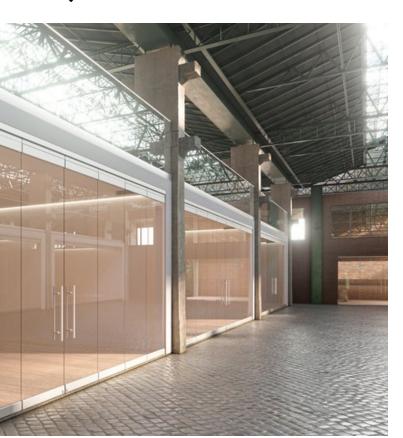

## **FSW EASY Safe**

## Compact foldable

Transparent, compact and space-saving: the glass folding wall FSW EASY Safe is ideal for linear installations. Its simple and space-saving folding technology does not require a separate parking structure. By linking up to six panels the glass fronts can be extended as desired – for generous transparency. Similar in appearance with top and bottom door rails, this folding sliding wall is a suitable alternative to the HSW EASY Safe.

- Easy and quick installation
- Secure and easy in use
- Secure hold of laminated safety glass through additional adhesive bonding "Clamp & Glue"
- Visible status indicator by clear color system for upper locking system
- No need for separate parking construction