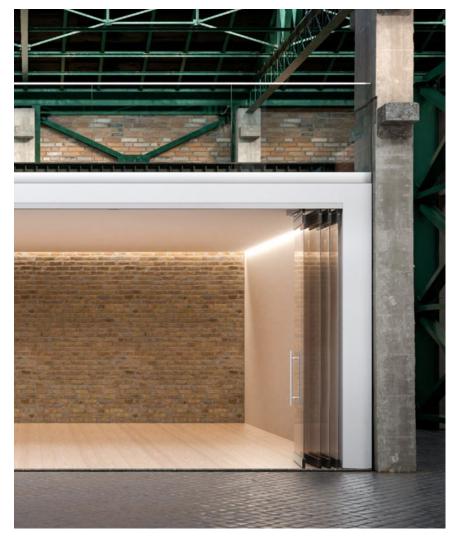

# Single Elements with free lateral glass edges

High transparency and safety in use. Whether in straight, angled or curved design – HSW EASY Safe adapts to individual requirements and is suitable for modernisations as well as new buildings. Upper and lower door rails provide stability and incorporate the functional components. Integrated single-action or double-action sliding panels provide access at the desired location.

- Free lateral glass edges for high transparency
- User friendly operation of the single panels for flexible use of space
- Secure hold of laminated safety glass through additional adhesive bonding "Clamp & Glue"
- Visible status indicator by clear color system for upper locking systems