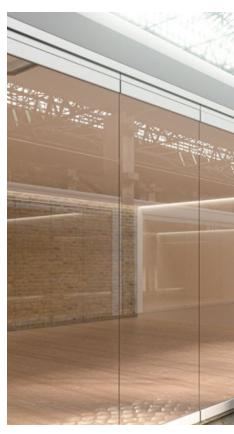

#### HSW EASY Safe

The HSW EASY Safe glass sliding wall stands for high transparency and safety in use.

### **HSW EASY Safe**

# Single Elements with free lateral glass edges

High transparency and safety in use. Whether in straight, angled or curved design – HSW EASY Safe adapts to individual requirements and is suitable for modernisations as well as new buildings. Upper and lower door rails provide stability and incorporate the functional components. Integrated single-action or double-action sliding panels provide access at the desired location.

- Free lateral glass edges for high transparency
- User friendly operation of the single panels for flexible use of space
- Secure hold of laminated safety glass through additional adhesive bonding "Clamp & Glue"
- Visible status indicator by clear color system for upper locking systems