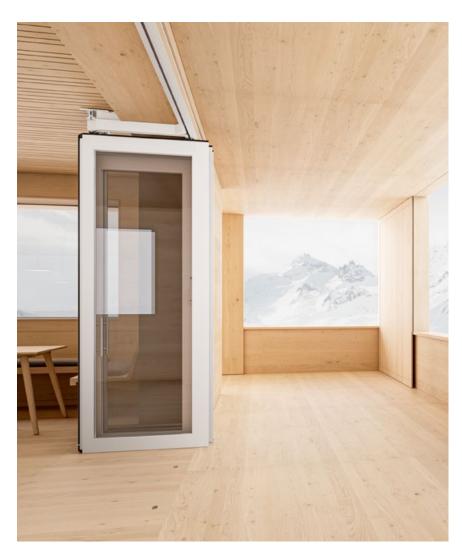

Moving Details.

6

HSW FLEX Therm
Thermally insulated
closure as desired.
Weather and well-being
alone decide whether
the wall is open or
closed.

### **HSW FLEX Therm**

## Thermally insulated closure in an instant

Glass sliding walls with thermal insulation give you a firm grip on your indoor climate – regardless of whether the outside temperature is hot or cold. This sliding glass wall is a very good choice wherever higher temperature differences need to be separated at times. A thermally separated floor profile is used for better downward sealing. Simply screwed onto the finished floor, its low height of 7 mm does not affect the barrier-free nature of the system.