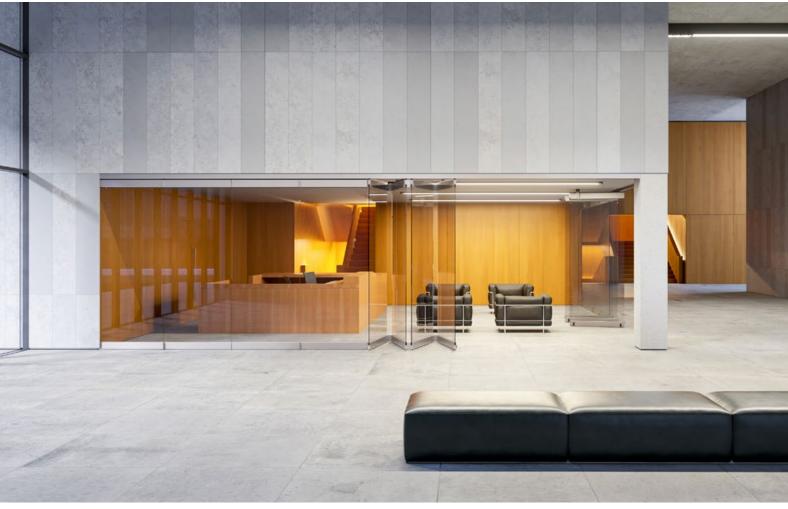

## **HSW-R**

# Moderate weather protection

This glass sliding wall comes with aluminium frames throughout its edges at every single panel. Lateral rubber lips and double brush seals at the top and at the bottom offer additional protection against draught and humidity. It is therefore ideally suited for shop windows and store entrances in the exterior.

- Easy and quick installation
- Safe and easy in use
- Circumferential aluminium frame, suitable for TSG, LSG, insulating glass and special glass types
- Visible status indicator by clear color system for upper locking system