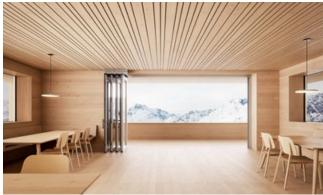

# Thermally insulated closure as desired. Weather and well-being alone decide whether the wall is open or

Moving Details.

HSW EASY Safe
After being moved
individually all panels stand
in the park position. The
dividing wall between inside
and outside disappears.

Moving Details.

6

HSW FLEX Therm
Thermally insulated
closure as desired.
Weather and well-being
alone decide whether
the wall is open or
closed.