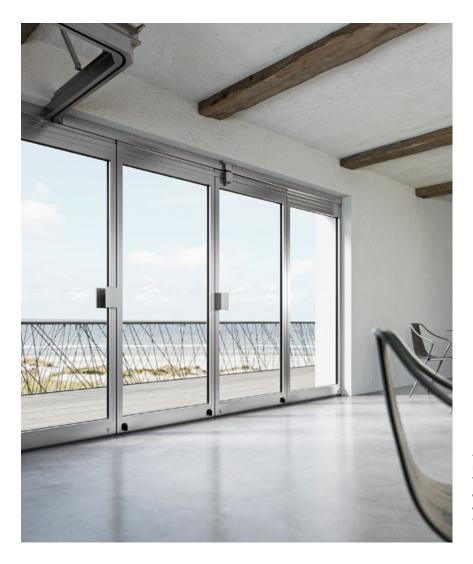

# Glass sliding walls

Our horizontal sliding wall and folding wall systems keep design scope open. When fully opened on request, the separation between inside and outside disappears.

Glass sliding wall systems leave room for creativity. Location, scope of application and desired indoor climate will determine the individual context for the individual project. The generous transparency reduces the visual separation between the interior and the exterior; a special advantage for shop fronts. And, if needed, the sliding panels make room for barrier-free openness.

#### HSW EASY Safe

The HSW EASY Safe glass sliding wall stands for high transparency and safety in use.

# Thermally insulated closure as desired. Weather and well-being alone decide whether the wall is open or

Moving Details.

HSW EASY Safe
After being moved
individually all panels stand
in the park position. The
dividing wall between inside
and outside disappears.

# Single Elements with free lateral glass edges

High transparency and safety in use. Whether in straight, angled or curved design – HSW EASY Safe adapts to individual requirements and is suitable for modernisations as well as new buildings. Upper and lower door rails provide stability and incorporate the functional components. Integrated single-action or double-action sliding panels provide access at the desired location.